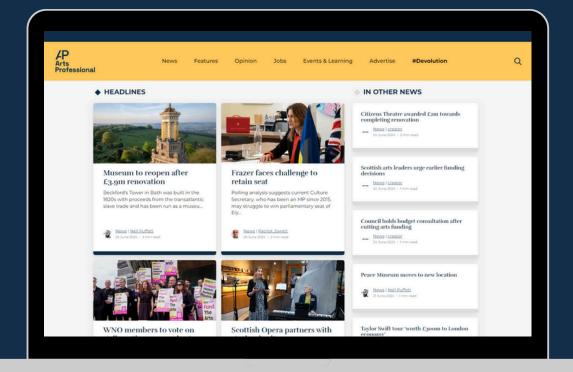

# AP Arts Professional



# Rate card 2024

# Recruitment Advertising

Increasing levels of prominence and distribution to connect you to talented and well qualified new people with a range of options to suit your requirements:

#### **PRIORITY**

| For 2 to 6 weeks | £695 |
|------------------|------|
| For 1 to 2 weeks | £595 |
| For up to 1 week | £495 |

#### **PREMIUM**

| For 2 to 6 weeks | £595 |
|------------------|------|
| For 1 to 2 weeks | £550 |
| For up to 1 week | £450 |

### **ESSENTIAL**

| For 2 to 6 weeks | £495 |
|------------------|------|
| For 1 to 2 weeks | £450 |
| For up to 1 week | £350 |

#### **BASIC WEB ONLY**

| For 2 to 6 weeks | £195 |
|------------------|------|
| For 1 to 2 weeks | £150 |
| For up to 1 week | £95  |

### SPECIAL RATES AND DISCOUNTS

#### Basic web only:

Suitabl